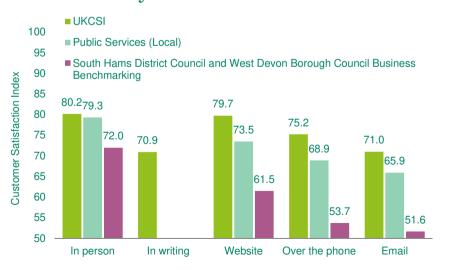

s (Local) sector results

#### Business Benchmarking | Top customer priorities



### **Business Benchmarking** | South Hams District Council and West Devon Borough Council Satisfaction trends





### **Business Benchmarking** | South Hams District Council and West Devon Borough Council UK Customer Satisfaction Index (UKCSI)



# Business Benchmarking | South Hams District Council and West Devon Borough Council UK Customer Satisfaction Index (UKCSI)



#### UK Customer Satisfaction Index (UKCSI) & Customer priorities



### **Business Benchmarking** | South Hams District Council and West Devon Borough Council Net Promoter Score and Customer Effort



#### Frequency of channel 2019



#### Frequency of channel 2018



#### Satisfaction by channel 2019



#### Satisfaction by channel 2018





#### Complaints data



## Business Benchmarking | South Hams District Council and West Devon Borough Council How customers describe their experience with you



The word cloud shows which words were used the most when customers were asked to give up to three words to describe their most recent experience with South Hams District Council and West Devon Borough Council. The bigger the word the more times it was mentioned.



\*organisation scores compared against top and bottom 2 in their chosen sector



Comparisons were only made between companies with base sizes over 10. Factors with less than 4 companies scoring them were removed from the analysis.



T: 0207 260 2620
E: enquiries@icsmail.co.uk
instituteofcustomerservice.com