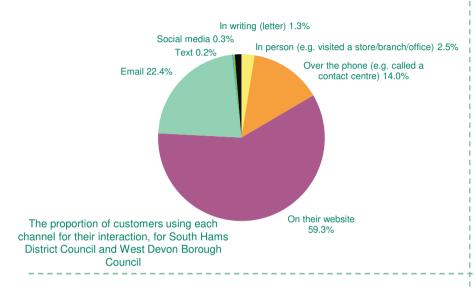

uth Hams District Council and West Devon Borough Council benchmarked with the July 2019 UKCSI Public Services (Local) sector results

#### Business Benchmarking | Top customer priorities



### **Business Benchmarking** | South Hams District Council and West Devon Borough Council Satisfaction trends





### **Business Benchmarking** | South Hams District Council and West Devon Borough Council UK Customer Satisfaction Index (UKCSI)



# Business Benchmarking | South Hams District Council and West Devon Borough Council UK Customer Satisfaction Index (UKCSI)



#### UK Customer Satisfaction Index (UKCSI) & Customer priorities



### **Business Benchmarking** | South Hams District Council and West Devon Borough Council Net Promoter Score and Customer Effort



#### Frequency of channel 2019



#### Frequency of channel 2018



#### Satisfaction by channel 2019



#### Satisfaction by channel 2018





#### Complaints data



## Business Benchmarking | South Hams District Council and West Devon Borough Council How customers describe their experience with you



The word cloud shows which words were used the most when customers were asked to give up to three words to describe their most recent experience with South Hams District Council and West Devon Borough Council. The bigger the word the more times it was mentioned.



\*organisation scores compared against top and bottom 2 in their chosen sector



Comparisons were only made between companies with base sizes over 10. Factors with less than 4 companies scoring them were removed from the analysis.



T: 0207 260 2620
E: enqui