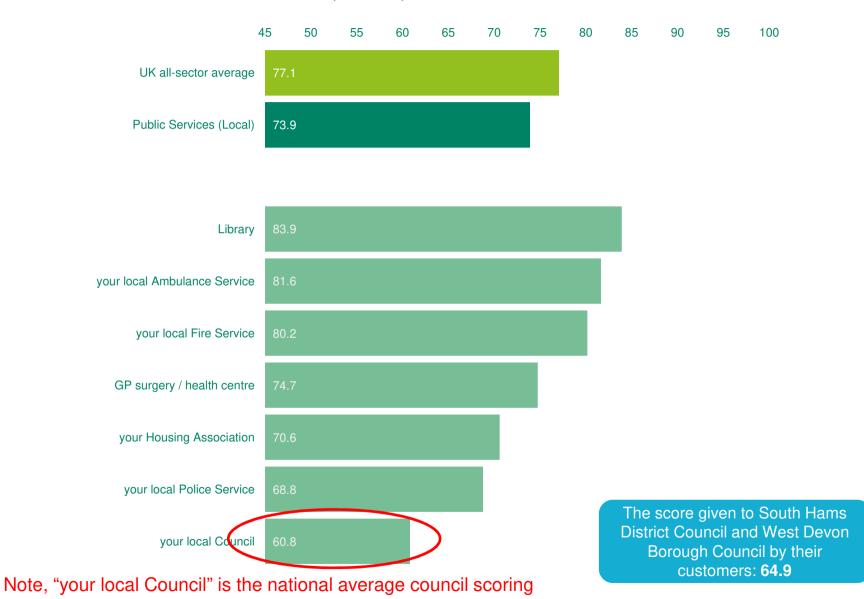

# Business Benchmarking | South Hams District Council and West Devon Borough Council UK Customer Satisfaction Index (UKCSI)

#### UK Customer Satisfaction Index (UKCSI) & Customer priorities