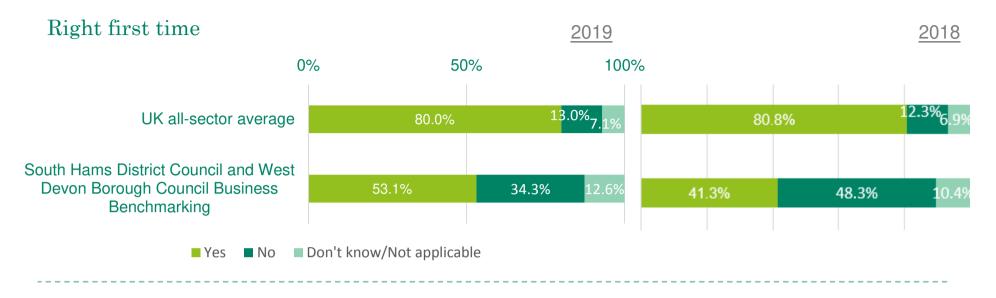

(Local) sector results

#### Business Benchmarking | Top customer priorities



### **Business Benchmarking** | South Hams District Council and West Devon Borough Council Satisfaction trends





### **Business Benchmarking** | South Hams District Council and West Devon Borough Council UK Customer Satisfaction Index (UKCSI)



# Business Benchmarking | South Hams District Council and West Devon Borough Council UK Customer Satisfaction Index (UKCSI)



#### UK Customer Satisfaction Index (UKCSI) & Customer priorities



### **Business Benchmarking** | South Hams District Council and West Devon Borough Council Net Promoter Score and Customer Effort



#### Frequency of channel 2019



#### Frequency of channel 2018



#### Satisfaction by channel 2019



#### Satisfaction by channel 2018





#### Complaints data



## Business Benchmarking | South Hams District Council and West Devon Borough Council How customers describe their experience with you



The word cloud shows which words were used the most when customers were asked to give up to three words to describe their most recent experience with South Hams District Council and West Devon Borough Council. The bigger the word the more times it was mentioned.



\*organisation scores compared against top and bottom 2 in their chosen sector



Comparisons were only made between companies with base sizes over 10. Factors with less than 4 companies scoring them were removed from the analysis.



T: 0207 260 2620
E: enquiries@icsmail.co.uk
instituteofcustomerservice.com