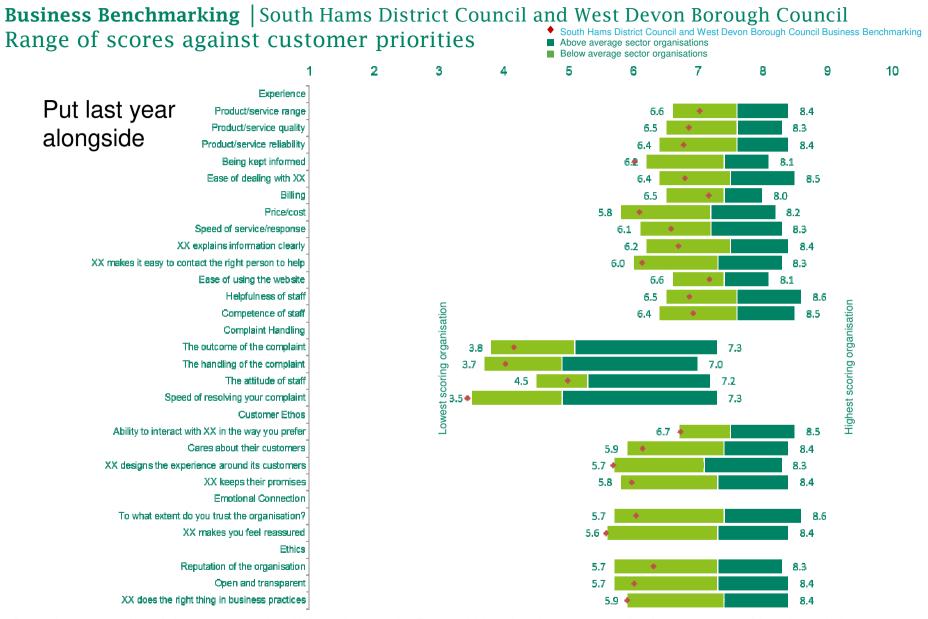

\*organisation scores compared against top and bottom 2 in their chosen sector

Comparisons were only made between companies with base sizes over 10. Factors with less than 4 companies scoring them were removed from the analysis.