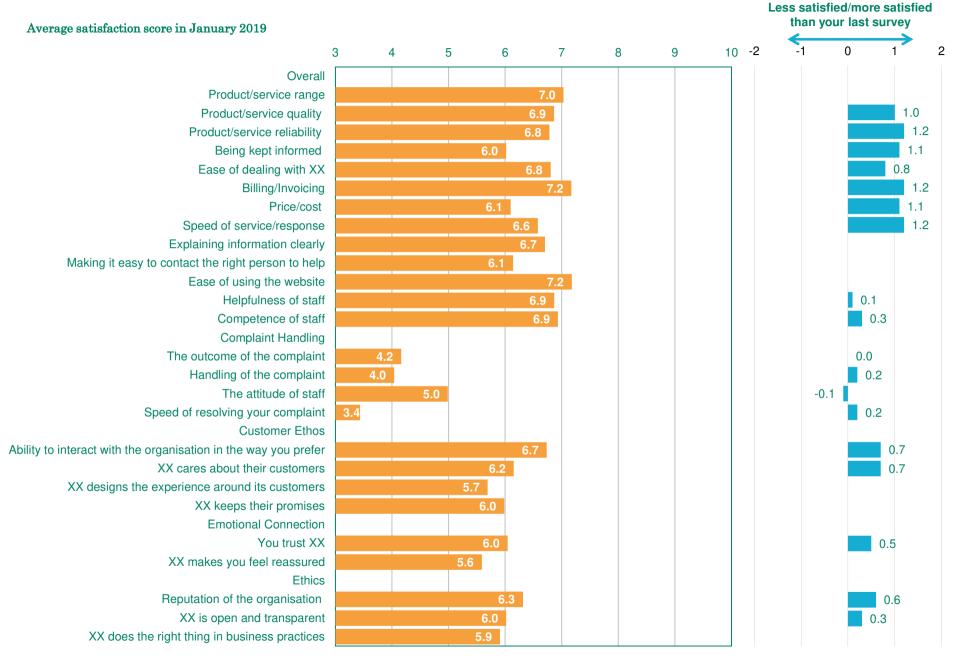

#### Business Benchmarking | Top customer priorities

#### UK Customer Satisfaction Index (UKCSI) & Customer priorities