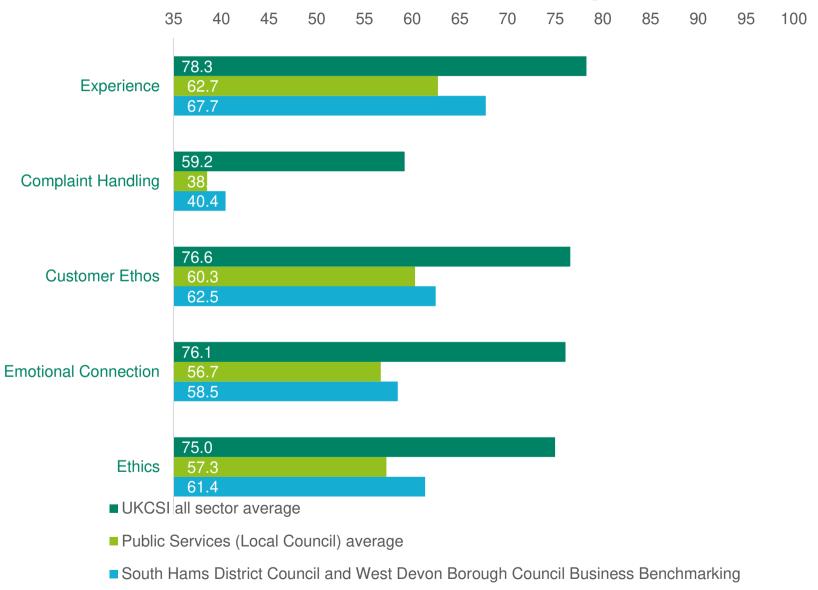

#### Business Benchmarking | Top customer priorities

#### UK Customer Satisfaction Index (UKCSI) & Customer priorities