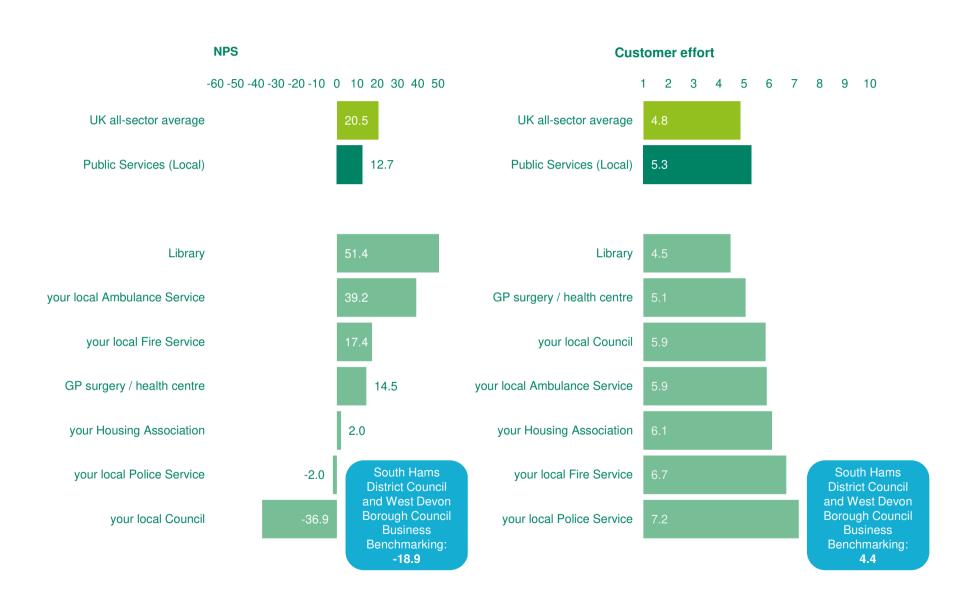

### **Business Benchmarking** | South Hams District Council and West Devon Borough Council Net Promoter Score and Customer Effort