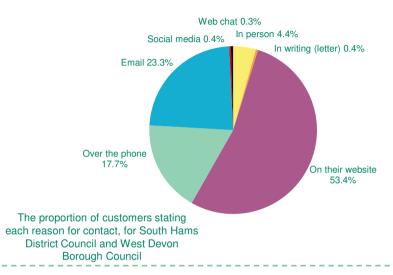

Devon Borough Council benchmarked with the July 2019 UKCSI Public Services (Local) sector results

#### Business Benchmarking | Top customer priorities



### **Business Benchmarking** | South Hams District Council and West Devon Borough Council Satisfaction trends





### **Business Benchmarking** | South Hams District Council and West Devon Borough Council UK Customer Satisfaction Index (UKCSI)



# Business Benchmarking | South Hams District Council and West Devon Borough Council UK Customer Satisfaction Index (UKCSI)



#### UK Customer Satisfaction Index (UKCSI) & Customer priorities



### **Business Benchmarking** | South Hams District Council and West Devon Borough Council Net Promoter Score and Customer Effort



#### Frequency of channel 2019



#### Frequency of channel 2018



#### Satisfaction by channel 2019



#### Satisfaction by channel 2018





#### Complaints data



## Business Benchmarking | South Hams District Council and West Devon Borough Council How customers describe their experience with you



The word cloud shows which words were used the most when customers were asked to give up to three words to describe their most recent experience with South Hams District Council and West Devon Borough Council. The bigger the word the more times it was mentioned.



\*organisation scores compared against top and bottom 2 in their chosen sector



Comparisons were only made between companies with base sizes over 10. Factors with less than 4 companies scoring them were removed from the analysis.



T: 0207 260 2620
E: enquiries@icsmail.co.uk
instituteofcust