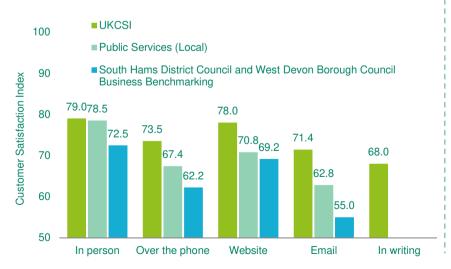

th the July 2019 UKCSI Public Services (Local) sector results

#### Business Benchmarking | Top customer priorities



### **Business Benchmarking** | South Hams District Council and West Devon Borough Council Satisfaction trends





### **Business Benchmarking** | South Hams District Council and West Devon Borough Council UK Customer Satisfaction Index (UKCSI)



# Business Benchmarking | South Hams District Council and West Devon Borough Council UK Customer Satisfaction Index (UKCSI)



#### UK Customer Satisfaction Index (UKCSI) & Customer priorities



### **Business Benchmarking** | South Hams District Council and West Devon Borough Council Net Promoter Score and Customer Effort



#### Frequency of channel 2019



#### Frequency of channel 2018



#### Satisfaction by channel 2019



#### Satisfaction by channel 2018





#### Complaints data



## Business Benchmarking | South Hams District Council and West Devon Borough Council How customers describe their experience with you



The word cloud shows which words were used the most when customers were asked to give up to three words to describe their most recent experience with South Hams District Council and West Devon Borough Council. The bigger the word the more times it was mentioned.



\*organisation scores compared against top and bottom 2 in their chosen sector



Comparisons were only made between companies with base sizes over 10. Factors with less than 4 companies scoring them were removed from the analysis.



T: 0207 260 2620
E: enquiries@icsmail.co.uk
instituteofcustomerservice.com